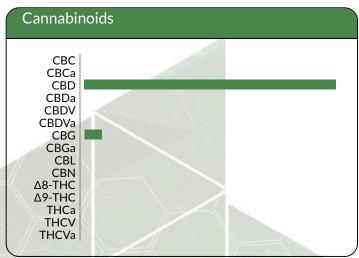

### Cannabinoids

11.282 mg/unit <LOQ

 $\Delta 9$ -THC +  $\Delta 8$ -THC **CBD** 

12.071 mg/unit

NT

**Total Cannabinoids** 

Moisture

1 Unit = Gummy - 10mg, 3.8g

| . //        | SS (4.7)                                                      | 110                               |         |
|-------------|---------------------------------------------------------------|-----------------------------------|---------|
| Cannabinoid | Mass                                                          | Mass                              | LOQ     |
| 1//         | mg/unit                                                       | mg/g                              | mg/unit |
| CBC         | <loq< td=""><td><loq< td=""><td>0.204</td></loq<></td></loq<> | <loq< td=""><td>0.204</td></loq<> | 0.204   |
| CBCa        | <loq< td=""><td><loq< td=""><td>0.204</td></loq<></td></loq<> | <loq< td=""><td>0.204</td></loq<> | 0.204   |
| CBD         | 11.282                                                        | 2.969                             | 0.204   |
| CBDa        | <loq< td=""><td><loq< td=""><td>0.204</td></loq<></td></loq<> | <loq< td=""><td>0.204</td></loq<> | 0.204   |
| CBDV        | <loq< td=""><td><loq< td=""><td>0.204</td></loq<></td></loq<> | <loq< td=""><td>0.204</td></loq<> | 0.204   |
| CBDVa       | <loq< td=""><td><loq< td=""><td>0.204</td></loq<></td></loq<> | <loq< td=""><td>0.204</td></loq<> | 0.204   |
| CBG         | 0.789                                                         | 0.208                             | 0.204   |
| CBGa        | <loq< td=""><td><loq< td=""><td>0.204</td></loq<></td></loq<> | <loq< td=""><td>0.204</td></loq<> | 0.204   |
| CBL         | <loq< td=""><td><loq< td=""><td>0.204</td></loq<></td></loq<> | <loq< td=""><td>0.204</td></loq<> | 0.204   |
| CBN         | <loq< td=""><td><loq< td=""><td>0.204</td></loq<></td></loq<> | <loq< td=""><td>0.204</td></loq<> | 0.204   |
| Δ8-ΤΗС      | <loq< td=""><td><loq< td=""><td>0.204</td></loq<></td></loq<> | <loq< td=""><td>0.204</td></loq<> | 0.204   |
| Δ9-ΤΗС      | <loq< td=""><td><loq< td=""><td>0.204</td></loq<></td></loq<> | <loq< td=""><td>0.204</td></loq<> | 0.204   |
| THCa        | <loq< td=""><td><loq< td=""><td>0.204</td></loq<></td></loq<> | <loq< td=""><td>0.204</td></loq<> | 0.204   |
| THCV        | <loq< td=""><td><loq< td=""><td>0.204</td></loq<></td></loq<> | <loq< td=""><td>0.204</td></loq<> | 0.204   |
| THCVa       | <loq< td=""><td><loq< td=""><td>0.204</td></loq<></td></loq<> | <loq< td=""><td>0.204</td></loq<> | 0.204   |
| Total THC   | ND                                                            | ND                                |         |
| Total CBD   | 11.282                                                        | 2.969                             |         |
| Total       | 12.071                                                        | 3.177                             |         |